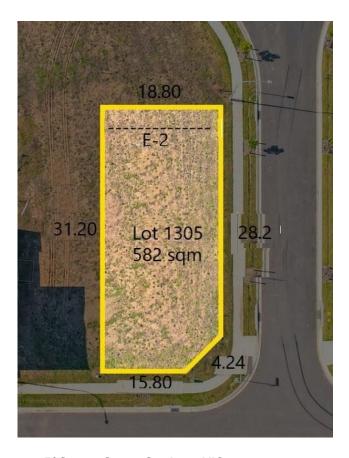

This 582m2 corner block with dimensions 15.8m wide x 31.2m deep, near flat block offers endless possibilities.

Enjoy parklands on your doorstep, while being around the corner from the Sunbury township - and an effortless commute away from Melbourne's bustling CBD.