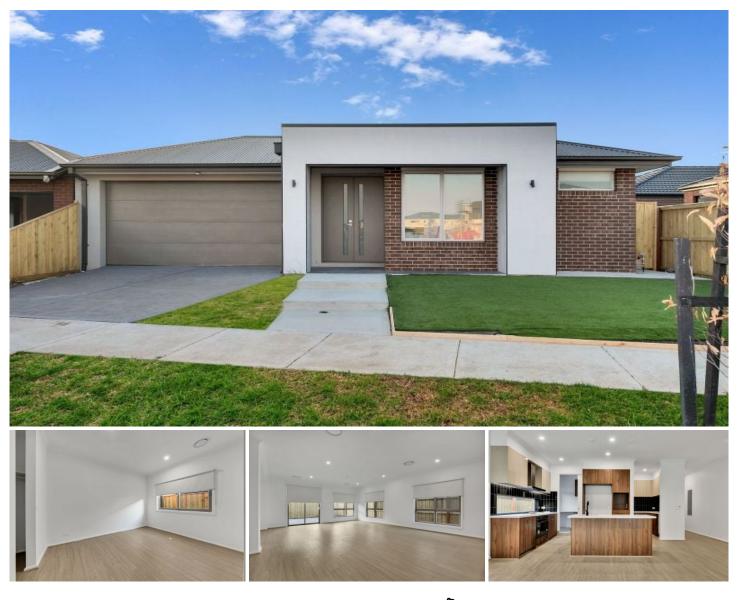

## 8 Hampshire Avenue Rockbank VIC

Positioned in the highly desirable suburb Rockbank, which is designed to be a close-knit community where neighbours become friends. Offering sleek and spacious low-maintenance living.

It features a cleverly configured floor plan that effortlessly combines the contemporary comforts of open-plan living, whilst delivering a high level of style and functionality.

This house comprises 2 Master bedrooms with WIR and an Ensuite Two further bedrooms one with BIR & other with WIR. Modern Kitchen overlooking meals and Family Area with stainless steel appliances with an abundance of storage space & walk-in pantry.

Central bathroom, refrigerated cooling, Ample storage space, Separate Study, Separate Laundry, Double Garage, Low maintenance front yard Low maintenance backyard.

Located between Melton and the Melbourne fringe, your sanctuary is a short drive to all the essential amenities and