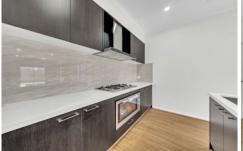

This property features: - Master bedroom with WIR and ensuite - 3 other generous-sized bedrooms with built-in robes - Light-filled and functional open plan kitchen/meals - Separate Lounge - Central bathroom - Ducted Heating - Evaporative Cooling - Low maintenance landscaped yard - Double car remote garage.