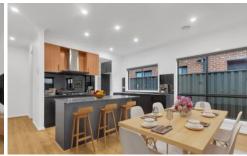

## Features include:

- \*Master bedroom with Ensuite and WIR
- \*Other 3 good-sized bedrooms BI wardrobes
- \*Laminated timber flooring throughout
- \*Open-plan living
- \*Kitchen with ample storage cupboards, spacious benchtop and Walk-in Pantry
- \*5 burner gas cooktop with Dishwasher