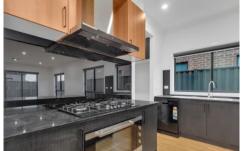

## Features include:

- \*Master bedroom with Ensuite and WIR
- \*Other 3 good-sized bedrooms BI wardrobes
- \*Laminated timber flooring throughout
- \*Open-plan living
- \*Kitchen with ample storage cupboards, spacious benchtop and Walk-in Pantry
- \*5 burner gas cooktop with Dishwasher