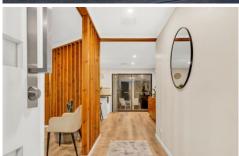

Open the door and a welcoming entry reveals a stunning home that is bright, elegant, and spacious. A formal lounge with exposed overhead laminated veneer columns creates a stylish, luxurious, yet relaxing ambience. The vibe might tempt you to take a selfie and post it on your insta reel.

Openly connected to the brand new renovated kitchen, Tastefully renovated in French provincial style with angel falls stone throughout complemented with 900 mm

3 📭 1 🚍 4 🗬

**Building Size**: 110 sqm **Land Size**: 663 sqm