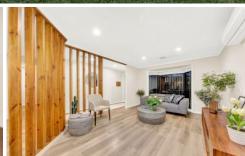

Open the door and a welcoming entry reveals a stunning home that is bright, elegant, and spacious. A formal lounge with exposed overhead laminated veneer columns creates a stylish, luxurious, yet relaxing ambience. The vibe might tempt you to take a selfie and post it on your insta reel.

Openly connected to the brand new renovated kitchen, Tastefully renovated in French provincial style with angel falls stone throughout complemented with 900 mm

3 📭 1 🚍 4 🗬

**Building Size**: 110 sqm **Land Size**: 663 sqm