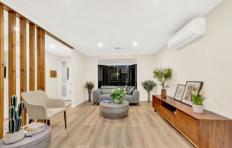

Open the door and a welcoming entry reveals a stunning home that is bright, elegant, and spacious. A formal lounge with exposed overhead laminated veneer columns creates a stylish, luxurious, yet relaxing ambience. The vibe might tempt you to take a selfie and post it on your insta reel.

Openly connected to the brand new renovated kitchen, Tastefully renovated in French provincial style with angel falls stone throughout complemented with 900 mm

3 📭 1 🚍 4 🗬

**Building Size**: 110 sqm **Land Size**: 663 sqm