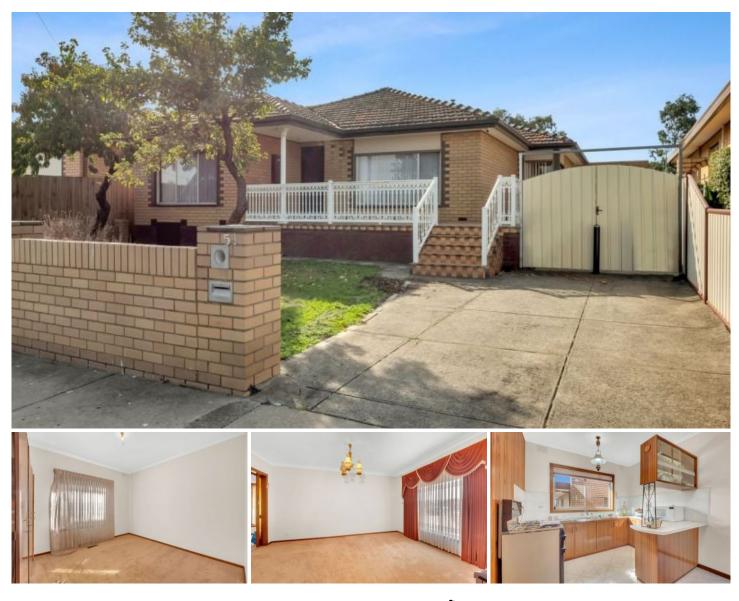

## **Redrok.**

54 Rosemary Drive Lalor VIC

Exquisitely presented, this ideal family-functional residence offers the complete lifestyle that you and your family have been waiting for, it's near Lalor Train Station, schools, bus stops, cafes, parks, Costco, Northern Hospital, Pacific Epping Shopping Centre and easy access to Western Ring Road. The floorplan includes a separate lounge, separate dining and a well-appointed kitchen with stainless steel appliances. A central bathroom, separate laundry and neat front/rear gardens service 3 spacious bedrooms.

Finishing off this fantastic property is a wide side driveway to a lock-up brick garage providing plenty of off-street parking. Features include ducted heating, a split system, and roller shutters. 3 🎮 1 🚰 3 🚘