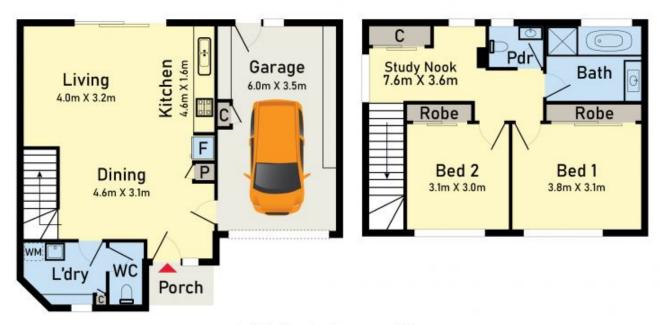

## Floor Plan

## Site Plan

2/28 York Street, Glenroy

\* Dimensions are approximate and for illustrative purposes only