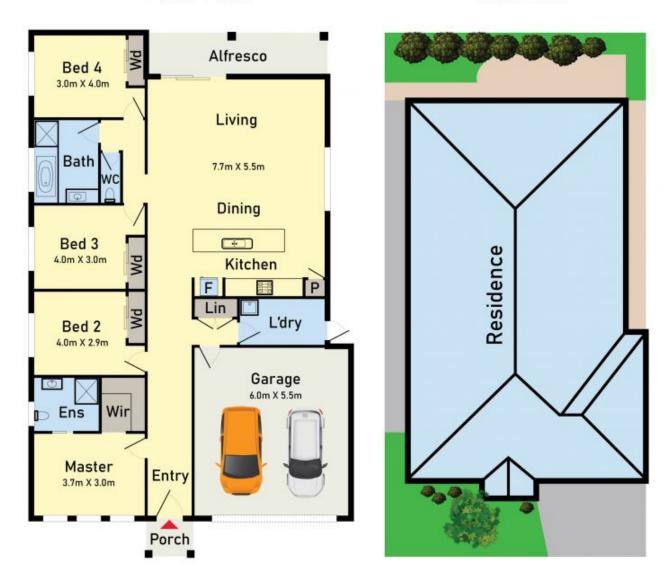

The home showcases Four bedrooms and two bathrooms illustrate the family credentials of a design where the luxuriously large main bedroom is accompanied by a walk-in robe and ensuite while the main bathroom's separate bath and shower and separate toilet are complemented by the convenience of a separate spacious laundry. 3 additional bedrooms (all with BIR), a Gourmet kitchen with impressive bench space, ample cabinetry and stainless steel appliances & glass splashback, along with a spacious light-filled open-plan dining area and spacious adjoining family room.

## Floor Plan

## Site Plan

16 Cable Circuit, Craigieburn

\* Dimensions are approximate and for illustrative purposes only