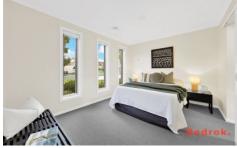

The home showcases Four bedrooms and two bathrooms illustrate the family credentials of a design where the luxuriously large main bedroom is accompanied by a walk-in robe and ensuite while the main bathroom's separate bath and shower and separate toilet are complemented by the convenience of a separate spacious laundry. 3 additional bedrooms (all with BIR), a Gourmet kitchen with impressive bench space, ample cabinetry and stainless steel appliances & glass splashback, along with a spacious light-filled open-plan dining area and spacious adjoining family room.