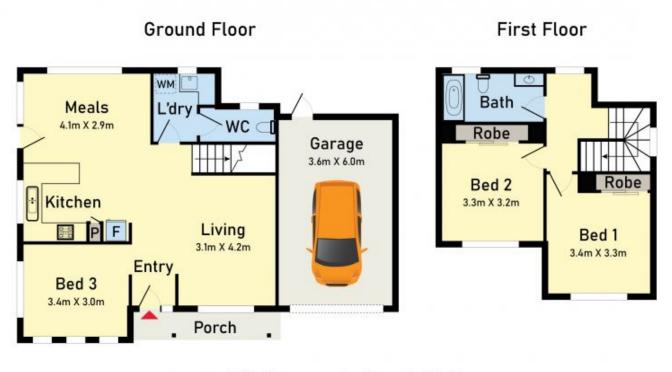

## 2/1 Darraweit Road Wallan VIC

Introducing this exceptional 3-bedroom townhouse boasting a street frontage with 260sqm of land that adds to its charm and convenience. Step inside to discover a modern open-plan interior that exudes style and comfort with two toilets for added convenience. This property is perfect for modern living. Enjoy the spacious outdoor entertaining area ideal for hosting gatherings or relaxing in the fresh air. Additional features include a shed for extra storage, Split system, Ducted heating, Rain water tank, Cctv, and a single-car garage with at least 2 car parking spaces in the driveway for secure parking.

2/1 Darraweit Road, Wallan

\* Dimensions are approximate and for illustrative purposes only