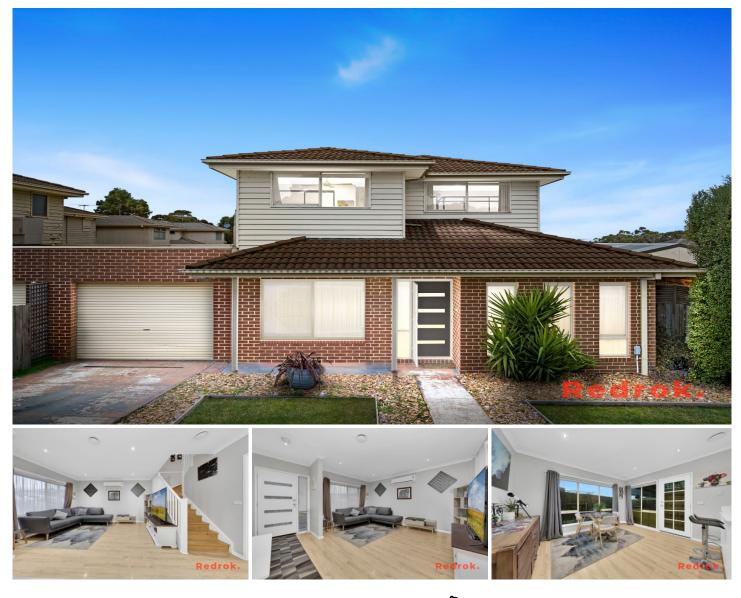

## 2/1 Darraweit Road Wallan VIC

Introducing this exceptional 3-bedroom townhouse boasting a street frontage with 260sqm of land that adds to its charm and convenience. Step inside to discover a modern open-plan interior that exudes style and comfort with two toilets for added convenience. This property is perfect for modern living. Enjoy the spacious outdoor entertaining area ideal for hosting gatherings or relaxing in the fresh air. Additional features include a shed for extra storage, Split system, Ducted heating, Rain water tank, Cctv, and a single-car garage with at least 2 car parking spaces in the driveway for secure parking.

Don't miss out on this fantastic opportunity that offers both style and functionality. Within proximity to Wellington shopping centre, Woolworths, Aldi, Wallan train station, Wallan primary school, Hidden Valley golf course and many more.