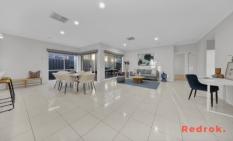

Featuring a light-filled formal living room, four bedrooms all with robes, a master with en-suite and additional central bathroom with therapeutic spa bath. Enjoy the open-plan family living room with a generous well appointed kitchen with stone benches, 900mm appliances and dishwasher.