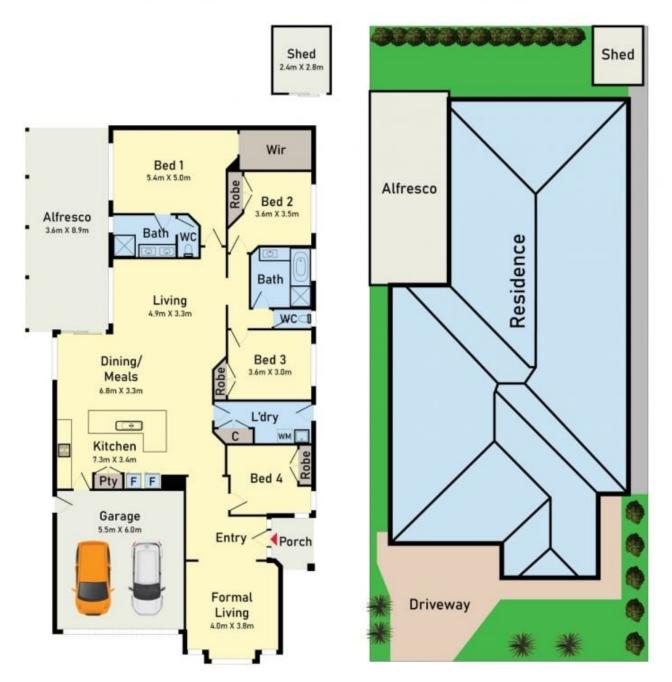

## 17 Rowell Drive Mernda VIC

This stunning exquisite family home has an abundance of space for the whole family to spread out and a location to match. Within close proximity to Mernda Central Village, Mernda Shopping Centre, Mernda Train Station and also Mernda kinder and schools.

Featuring a light-filled formal living room, four bedrooms all with robes, a master with en-suite and additional central bathroom with therapeutic spa bath. Enjoy the open-plan family living room with a generous well appointed kitchen with stone benches, 900mm appliances and dishwasher.

Last but not least, this fine home features a fantastic outdoor undercover decked alfresco area, complete with a low-maintenance garden and tool shed. Additional features include:

4 📮 2 🚍 2 🖨

Price : EOI Closing By 28/10/2024 At 5PM

Land Size: 448 sqm

**View**: https://www.redrok.com.au/sale/vic/north-ea

st/mernda/residential/house/8146417

Chintan B 03 9462 1100

Robbie Singh 03 9462 1100

Floor Plan Site Plan

17 Rowell Drive, Mernda

<sup>\*</sup> Dimensions are approximate and for illustrative purposes only