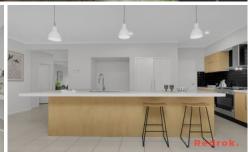

Featuring a light-filled formal living room, four bedrooms all with robes, a master with en-suite and additional central bathroom with therapeutic spa bath. Enjoy the open-plan family living room with a generous well appointed kitchen with stone benches, 900mm appliances and dishwasher.