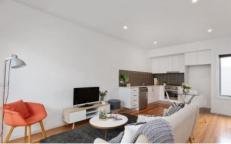

## Features include:

- The light-filled interior boasts two generous bedrooms (master with WIR, guest with BIR).
- An elegant central bathroom with stone-top vanity.
- Open-plan living/meals.
- Tastefully-appointed kitchen with stone benchtops.
- Tiled splash backs and stainless steel appliances.
- Polished timber flooring.