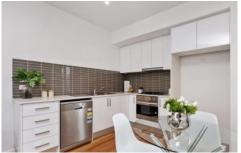

## Features include:

- The light-filled interior boasts two generous bedrooms (master with WIR, guest with BIR).
- An elegant central bathroom with stone-top vanity.
- Open-plan living/meals.
- Tastefully-appointed kitchen with stone benchtops.
- Tiled splash backs and stainless steel appliances.
- Polished timber flooring.