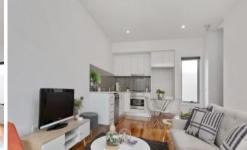

## Features include:

- The light-filled interior boasts two generous bedrooms (master with WIR, guest with BIR).
- An elegant central bathroom with stone-top vanity.
- Open-plan living/meals.
- Tastefully-appointed kitchen with stone benchtops.
- Tiled splash backs and stainless steel appliances.
- Polished timber flooring.