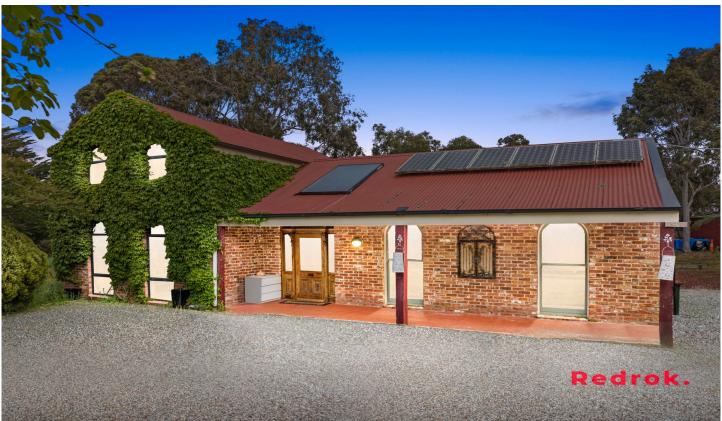

## 349 Camerons Lane Beveridge VIC

Nestled on a sprawling 4384 sqm, this enchanting property exudes timeless elegance and modern comfort. Welcomed by a picturesque circular driveway, the two-story residence boasts old-world charm with its recycled solid double brick construction and heritage 100-year-old lead-light windows.