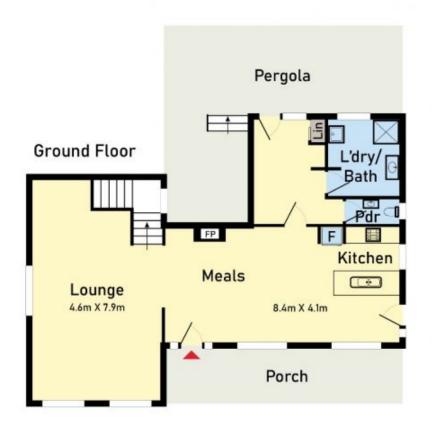

## First Floor

Bungalow (Not In Position)

349 Camerons Lane, Beveridge

\* Dimensions are approximate and for illustrative purposes only