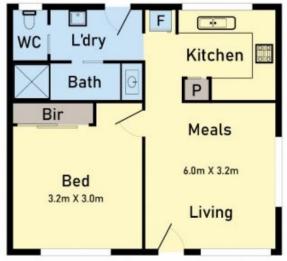

## First Floor

Bungalow (Not In Position)

349 Camerons Lane, Beveridge

\* Dimensions are approximate and for illustrative purposes only