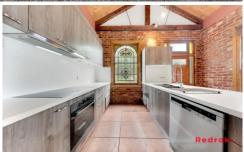

The heart of the home offers perfect comfort and relaxation with the open-plan living zones designed to seamlessly blend style with functionality, the expansive layout invites you to unwind and enjoy every moment. Whether it's lounging on the plush sofas, gathering around the crackling fireplace on chilly evenings, or basking in the natural light that floods through the lead-light windows, this space exudes warmth and tranquility. With its seamless connection to the gourmet kitchen, equipped with a sleek stone benchtop and modern induction cooktop, entertaining becomes effortless and enjoyable. Whether hosting a