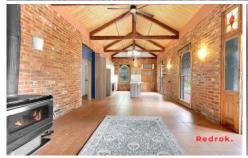

The heart of the home offers perfect comfort and relaxation with the open-plan living zones designed to seamlessly blend style with functionality, the expansive layout invites you to unwind and enjoy every moment. Whether it's lounging on the plush sofas, gathering around the crackling fireplace on chilly evenings, or basking in the natural light that floods through the lead-light windows, this space exudes warmth and tranquility. With its seamless connection to the gourmet kitchen, equipped with a sleek stone benchtop and modern induction cooktop, entertaining becomes effortless and enjoyable. Whether hosting a