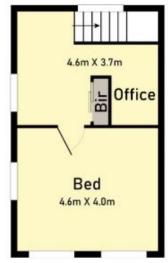

## First Floor

Bungalow (Not In Position)

349 Camerons Lane, Beveridge

\* Dimensions are approximate and for illustrative purposes only