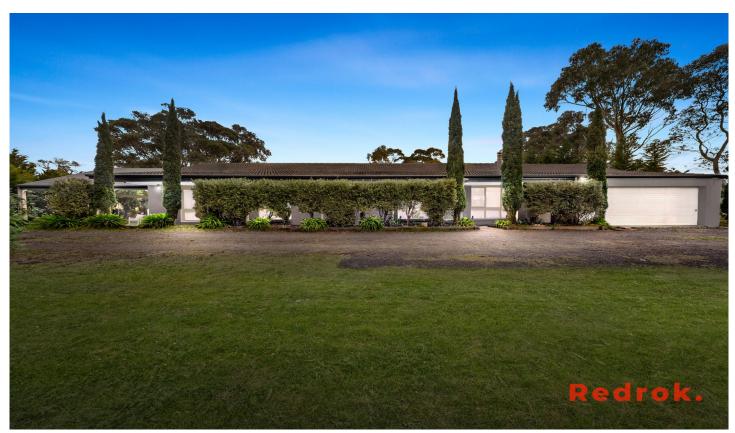

## 2100 Merriang Road Beveridge VIC

Unparalleled perfect combination of serene lifestyle with ease of running your bussiness from home, this enchanting property of just over 20 picturesque acres(approx) is sure to capture your heart. Gone is the dilemma of dealing with extra travel time to enjoy acreage. Here you can have it all - a relaxed country life less than 35 minute drive to Melbourne's CBD.

Offering master bedroom with ensuite & large built-in robe, rest of three bedrooms fitted with built in robes serviced by a family bathroom & separate toilet, spacious comfortable formal lounge, well equipped kitchen, open plan area graced by inbuilt fireplace, rumpus room, four car garage, outdoor spa and a large alfresco area to entertain all year around.

Some distinguished features include: - High pressure bore

4 🛌 3 🖺 10 🖨

Price : EOI Closing By 6/12/2024 At 5pm

Land Size: 76653 sqm

**View**: https://www.redrok.com.au/sale/vic/north/be

veridge/residential/house/8166955