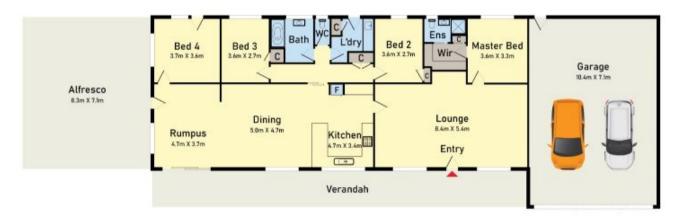

Offering master bedroom with ensuite & large built-in robe, rest of three bedrooms fitted with built in robes serviced by a family bathroom & separate toilet, spacious comfortable formal lounge, well equipped kitchen, open plan area graced by inbuilt fireplace, rumpus room, four car garage, outdoor spa and a large alfresco area to entertain all year around.

## 2100 Merriang Road, Beveridge

\* Dimensions are approximate and for illustrative purposes only